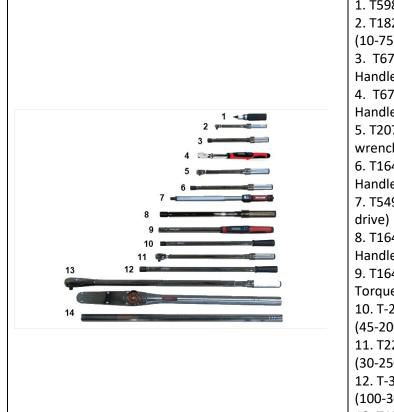

#### **Torque Wrenches for General Maintenance**

- 1. T59810 -Torque Screwdriver 4-36 In-LB
- 2. T18220 -3/8" Drive Ratcheting Torque Wrench (10-75 Ft. lbs)
- 3. T67430 -J Shank (.425") Adjustable Torque Handle (5-75 Ft. lbs)
- 4. T67510 3/8" sq. drive, Flex Head Digital Torque Handle (5-100 Ft. lbs)
- 5. T20710 -3/8" sq. drive 30-250 In-lbs torque wrench
- 6. T16491 -Y Shank (.560") Adjustable Torque Handle (30-150 Ft. lbs)
- 7. T54930W -45-220 lb. Ft. torque handle (spigot drive)
- 8. T16491X -X Shank (.735") Adjustable Torque Handle (60-250 Ft. lbs)
- 9. T16492 TECH X Shank (.735") Adjustable Digital Torque Handle (25-250 Ft. lbs)
- 10. T-200T-I Y Shank (.560") Pre-Set Torque Handle (45-200 Ft. lbs)
- 11. T22520 1/2" Drive Ratcheting Torque Wrench (30-250 Ft. lbs)
- 12. T-300T-I X Shank (.735") Pre-Set Torque Handle (100-300 Ft. lbs)
- 13. T18230 Torque Wrench 3/4" Ratchet Style Square Drive 100-600 FT-LB
- 14. T18250 Torque Wrench, 0-1000 Lb.Ft., 1" Square Drive