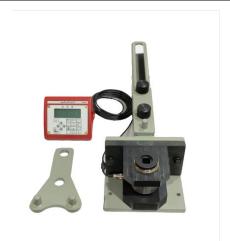

Exclusive International Distributor for TESCO Tools

|                                       | T80750GA EVO Water Pump Adapter                                                                                                                                                                                                                                                                                                                                                                                                                                                                                                                                           |
|---------------------------------------|---------------------------------------------------------------------------------------------------------------------------------------------------------------------------------------------------------------------------------------------------------------------------------------------------------------------------------------------------------------------------------------------------------------------------------------------------------------------------------------------------------------------------------------------------------------------------|
| · · · · · · · · · · · · · · · · · · · | This adapter was designed to fit into the Geiske Lightweight Lifting Fixture to address the GE EVO and T4 Water Pumps. This adapter comes with the T80751AB Adapter Block as well.                                                                                                                                                                                                                                                                                                                                                                                        |
|                                       | T80751A EVO Water Pump Lifting Arm  This Arm is used with the T80752 Water Pump "C" Frame Appliance to remove and install Evolution Water Pumps. The mounting block is mounted to the top of the water pump and the lifter interfaces with the ball end to allow the pump to articulate as it is lifted. The mounting plate is retained with a safety latch. The new T80751AB Mounting Block is contoured to match the ring around the threaded hole on top of the Water Pump.  This Arm can be used to lift the FDL water pump by using the T80750AB-FDL mounting block. |
|                                       | The T68080 Torque Rundown Fixture is a fast and portable tester for air motors up to 1,500 lb/ft. The fixture simulates the bolting operation by allowing a soft rundown as opposed to the hard stop of the traditional tester. It is accurate to within 1% of the reading and can also be used to verify torque wrenches.  Available Ranges: T68080-250 250 lb/ft T68080-750 750 lb/ft T68080-1500 1,500 lb/ft                                                                                                                                                           |