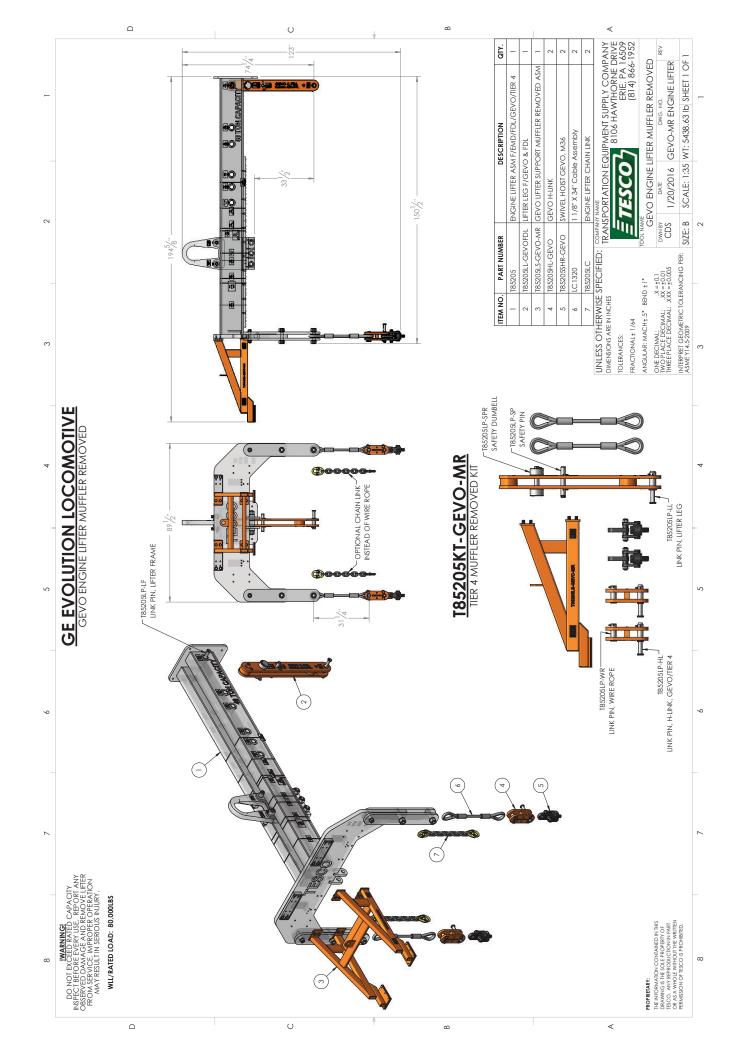

#### **T85205 Universal Engine Lifter**

The T85205 Engine Lifter supersedes the previous designs and is a universal lifting platform that will accommodate EMD Engines, GE FDL, Evolution, and Tier 4 Engines with and without the muffler attached. The frame is universal and all that is required for quotation/purchase is to let us know what engines you plan on lifting and in what configuration (muffler / no muffler for EVO / T4).

The .pdf file below shows the individual engine components broken into part numbers and placement on the universal frame.

T85205 Universal Engine Lifter (PDF)

The number of different engines and configurations grew to a point where lifters became custom to individual locations and the part numbers and descriptions were confusing. This platform simplifies the entire process and allows future additions without sending the unit back to TESCO for modification. For example, if you have the T85205 with the components for the EVO Engine and would like to start lifting T4 Engines you would simply order the individual components on the T4 callout page and install onto your existing frame.