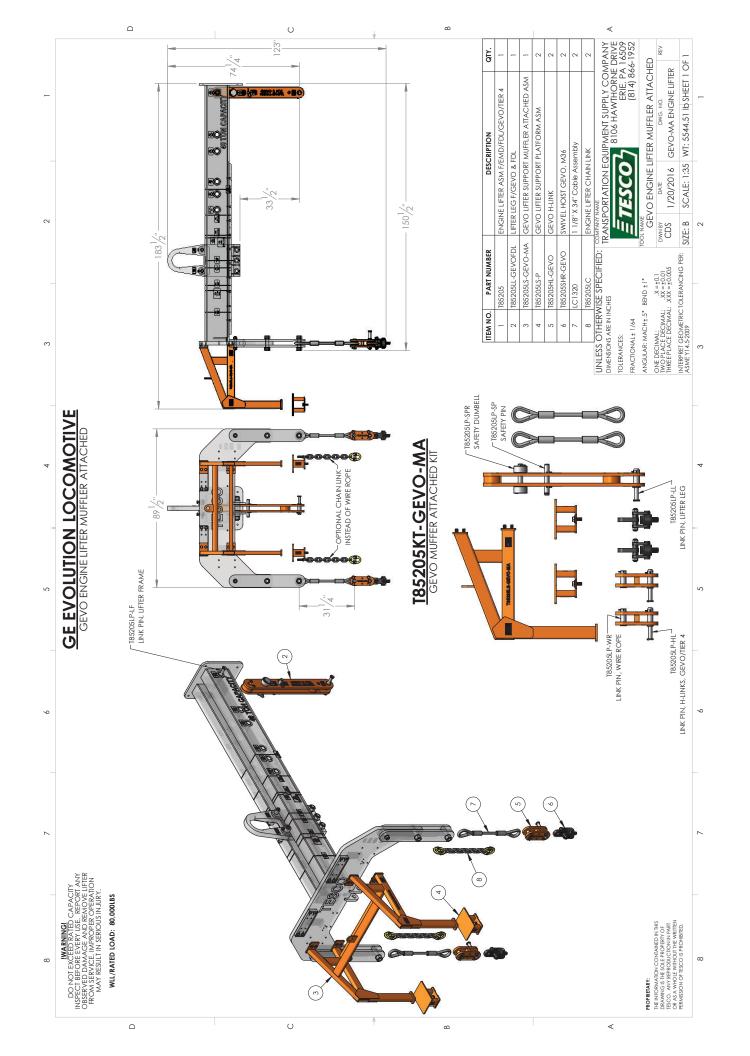

#### **T85205 Universal Engine Lifter**

The T85205 Engine Lifter supersedes the previous designs and is a universal lifting platform that will accommodate EMD Engines, GE FDL, Evolution, and Tier 4 Engines with and without the muffler attached. The frame is universal and all that is required for quotation/purchase is to let us know what engines you plan on lifting and in what configuration (muffler / no muffler for EVO / T4).

The .pdf file below shows the individual engine components broken into part numbers and placement on the universal frame.

T85205 Universal Engine Lifter (PDF)

The number of different engines and configurations grew to a point where lifters became custom to individual locations and the part numbers and descriptions were confusing. This platform simplifies the entire process and allows future additions without sending the unit back to TESCO for modification. For example, if you have the T85205 with the components for the EVO Engine and would like to start lifting T4 Engines you would simply order the individual components on the T4 callout page and install onto your existing frame.